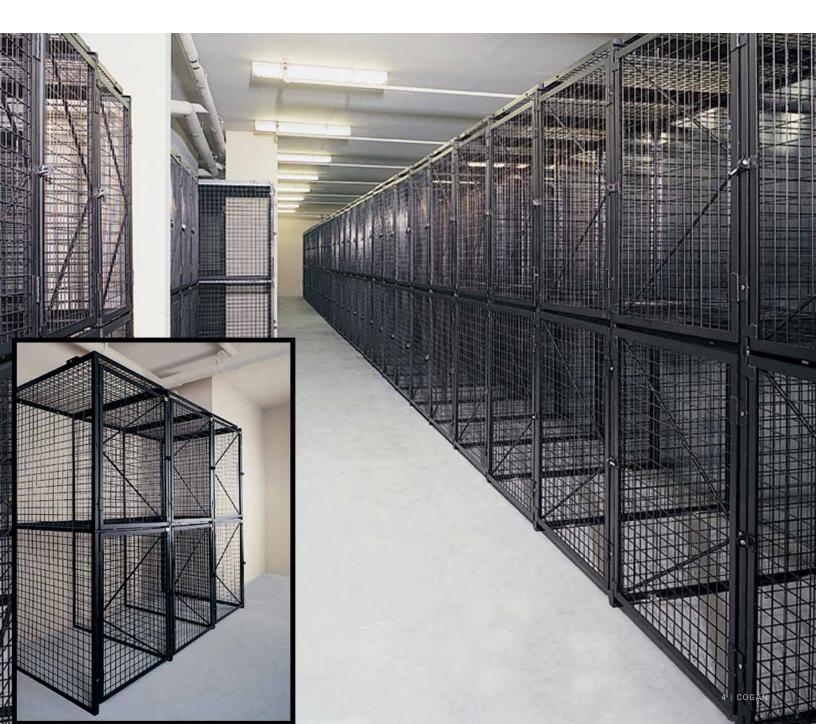

### Industrial Storage

Any application, any size, any space. The ultimate in versatility, Cogan bulk storage lockers are custom-built for your exact needs.

Big or small, personal or industrial, Cogan bulk storage lockers are custom-built for your needs.

Engineered strong to withstand the rigorous demands of daily use, our storage lockers are made of heavy-duty framed 2"x2"x10GA welded wire mesh. The open wire mesh design ensures all safeguarded property is in constant view, while allowing air to circulate and light to penetrate fully. Multiple adjustable shelves provide versatility to store a variety of items. Ideal for changing and break rooms, inventory and order control, or any situation where bulk storage is required.