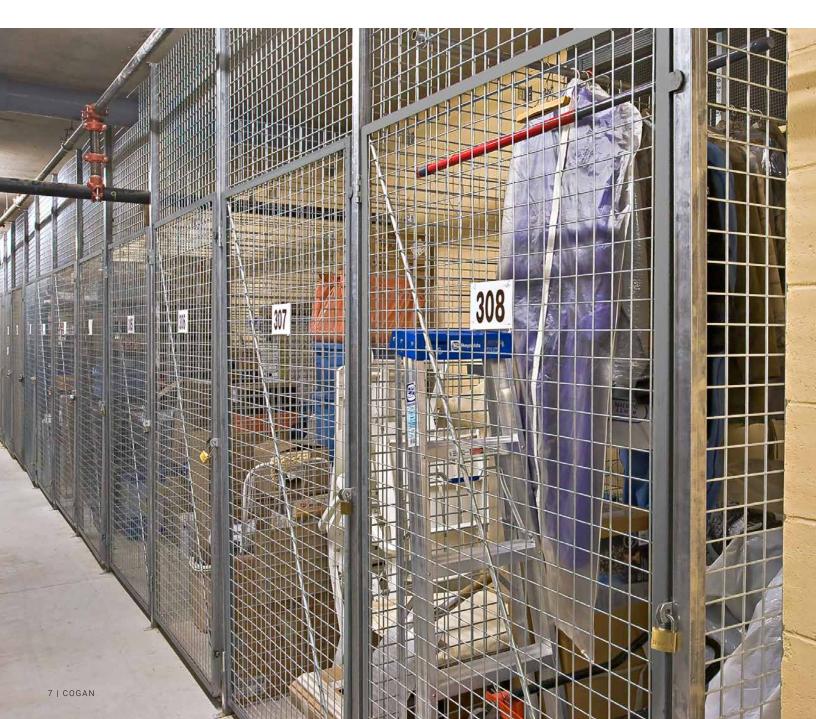

### **Tenant Storage Lockers**

Theultimateinon-siteadaptability, maximize your storage area with Cogan floor-to-ceiling tenant storage lockers. Make the most out of your basement storage area with Cogan floor-to-ceiling single tier tennant storage lockers. Designed especially for the condominium industry, our floor-to-ceiling lockers provide more of everything you need – a clean, attractive design, simple assembly, adaptability and affordability. With fewer components, no system installs faster than a Cogan tenant storage locker, making it the lowest cost wire mesh storage system on the market.