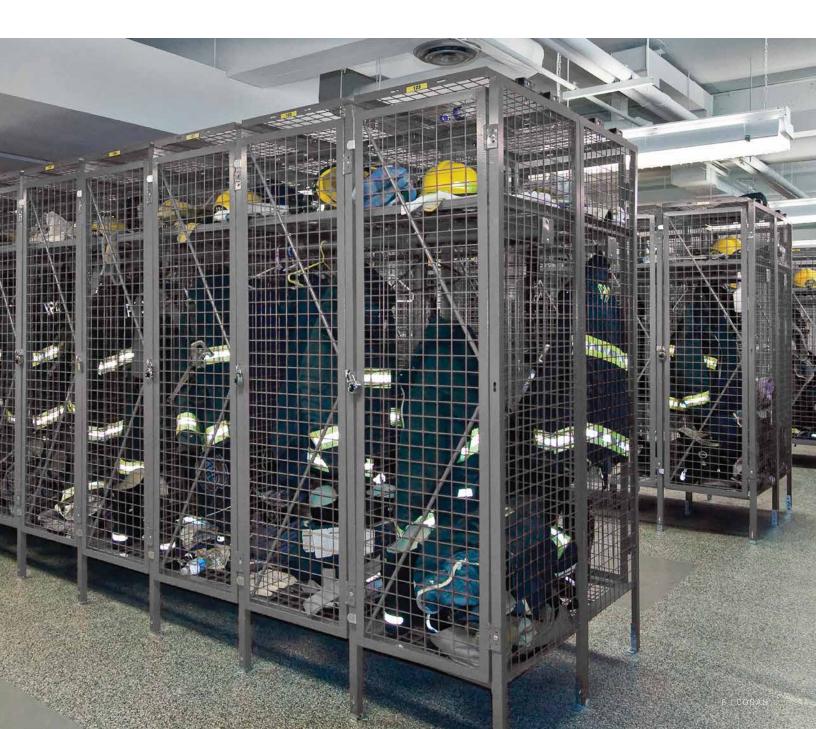

### TA-50 Gear Lockers

Behind every hard working man, there is a hard working locker keeping his uniform and equipment safe and secure. Built tough to withstand rugged daily use, Cogan TA-50 gear lockers are the go-to storage unit for fire station applications. Each gear locker comes standard with a top self, bottom shelf, coat rod, and two coat hooks. Available in a range of standard sizes with the option of single or double-swing doors. A heavy-duty construction, and a durable powder-coated paint finish make Cogan TA-50 gear lockers one of the sturdiest, most resilient storage solutions in the industry.