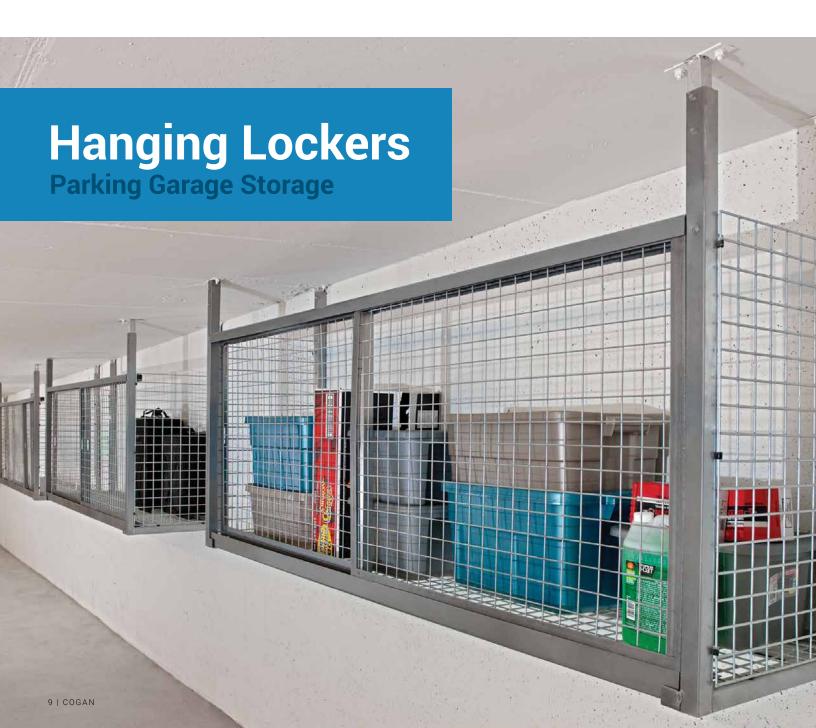

### **Tenant Storage Lockers**

Cogan sheet metal lockers are the multi-purpose solution for all of your private storage needs. Strong and versatile, Cogan sheet metal tenant storage lockers are ideal for any situation where private storage is required. Panels and doors are made of heavy-duty 16GA corrugated steel sheets framed in 1 ¼" x 1 ¼" x 12GA structural angle. Roof panels are made of unframed 2" x 4" x 10GA welded wire mesh, securely fastened with zinc-plated clips. The sturdy, opaque construction ensures stored items remain safely concealed from view, while optional mesh roof panels allow for proper ventilation and light penetration. When tenant storage space is limited, take advantage of the under-utilized real estate in your parking garage area with Cogan hanging lockers.

Cogan hanging lockers turn the open space above parked cars into convenient storage units.

Simply mounted to the wall, our hanging lockers leave ample room for even the largest vehicles to park. Their innovative, unframed design also means that our hanging lockers do not require angle frame. This allows for any necessary trimming around water pipes, sprinklers, ventilation systems and wall irregularities to be done right on-site. A spacious interior makes Cogan hanging lockers ideal for storing bulky or large items that are not used regularly.