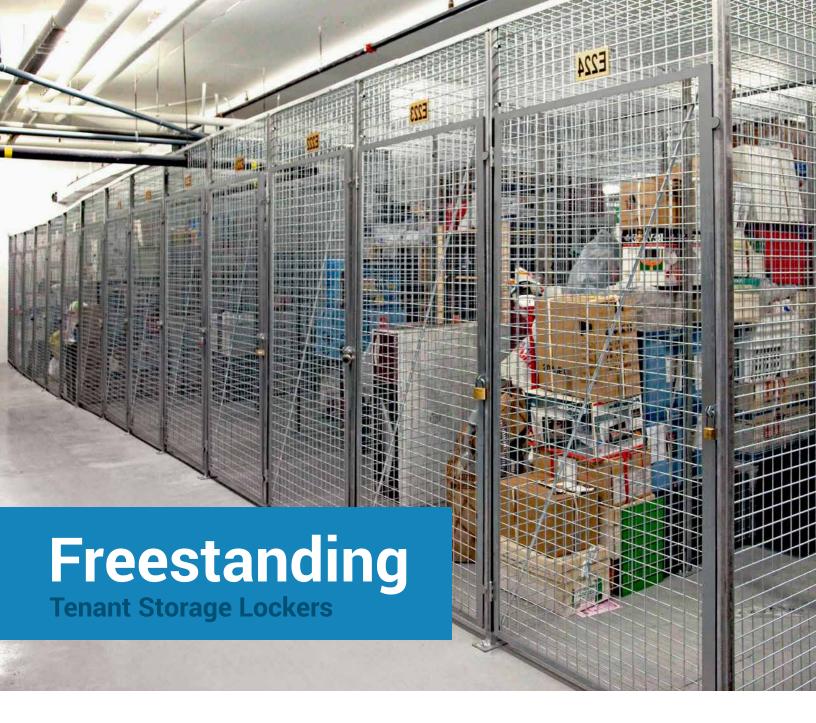

Make the most out of your basement storage area with Cogan freestanding lockers. The #1 choice among condo developers in North America. boast a heavy-duty 2"x2"x6&8GA welded wire mesh construction. The unique, unframed design means our condo lockers do not require angle frame. This allows for any necessary trimming around water pipes, ventilation systems, and wall irregularities to be done right on-site, significantly reducing installation time and cost. The galvanized finish is corrosion-resistant for long-lasting, maintenance-free protection. Your system looks great even after years of use.

Designed especially for the condominium industry, our freestanding single tier tenant storage lockers