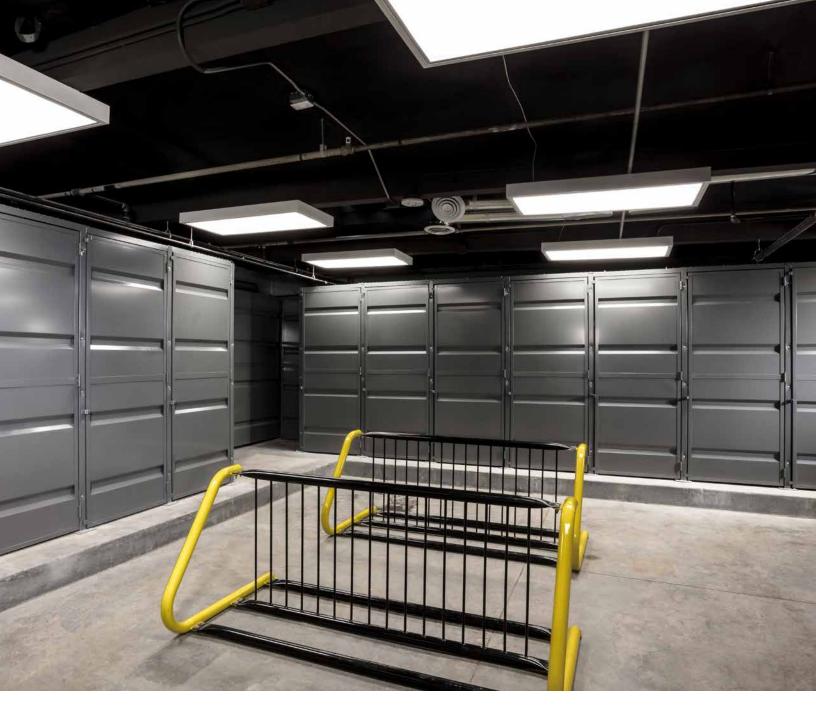

### **Tenant Storage Lockers**

Cogan sheet metal lockers are the multi-purpose solution for all of your private storage needs. Strong and versatile, Cogan sheet metal tenant storage lockers are ideal for any situation where private storage is required. Panels and doors are made of heavy-duty 16GA corrugated steel sheets framed in 1 ¼" x 1 ¼" x 12GA structural angle. Roof panels are made of unframed 2" x 4" x 10GA welded wire mesh, securely fastened with zinc-plated clips. The sturdy, opaque construction ensures stored items remain safely concealed from view, while optional mesh roof panels allow for proper ventilation and light penetration. When tenant storage space is limited, take advantage of the under-utilized real estate in your parking garage area with Cogan hanging lockers.