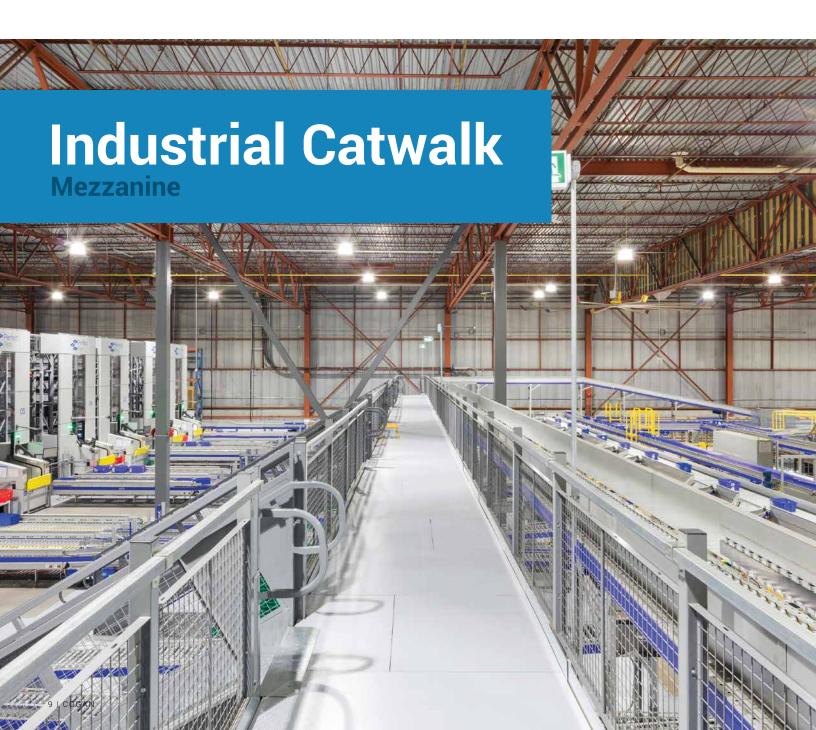

Cogan industrial catwalk mezzanines improve in-plant circulation and provide secure work platforms for overhead maintenance.

Safely access and direct traffic around equipment with a Cogan industrial catwalk mezzanine.

Elaborate conveyor and sortation systems can leave a large footprint on your production floor. Built to work around your existing floorplan, Cogan catwalks create walkway space above major process areas. Important equipment can be worked on from a solid surface that won't buckle or sway when in use. Warehouse racks, high shelving and attic spaces can also be reached with ease. Your employees will remain safe when working at heights.