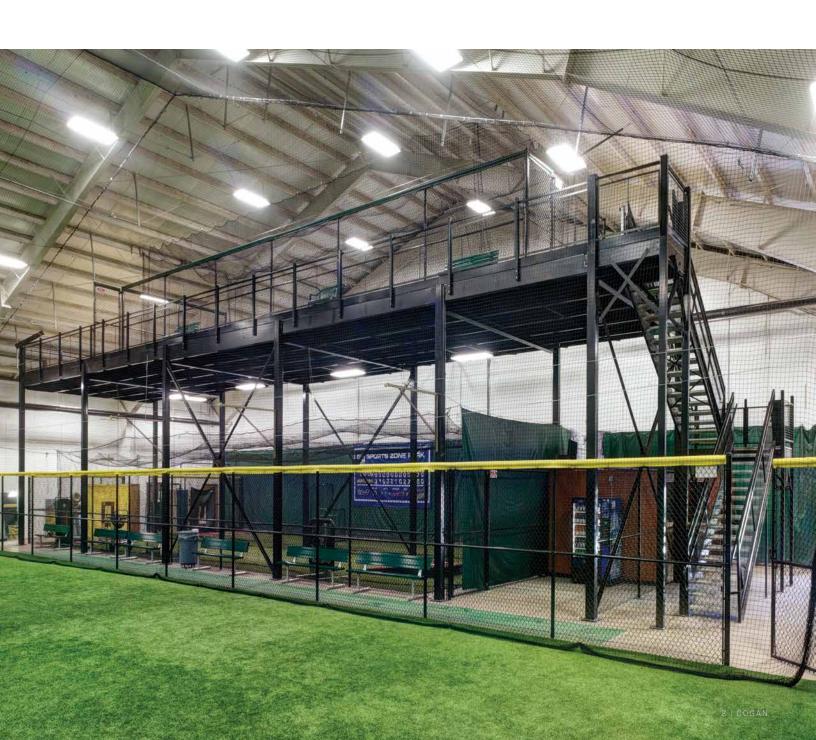

### **Sports Facility**

### Mezzanine

An all-star player in your starting lineup. Knock it out of the park with a Cogan sports facility mezzanine.

Don't get boxed in a corner by space shortages! Install a Cogan mezzanine and make sure your sports facility is up to scratch. Versatile to accomodate a range of applications, a Cogan mezzanine can easily double the playing field in your athletics center. Whether you require extra space for you an indoor soccer complex, driving range, baseball batting area, or even a school gym, Cogan mezzanines are in a league of their own. Just another part of our all-star track record!