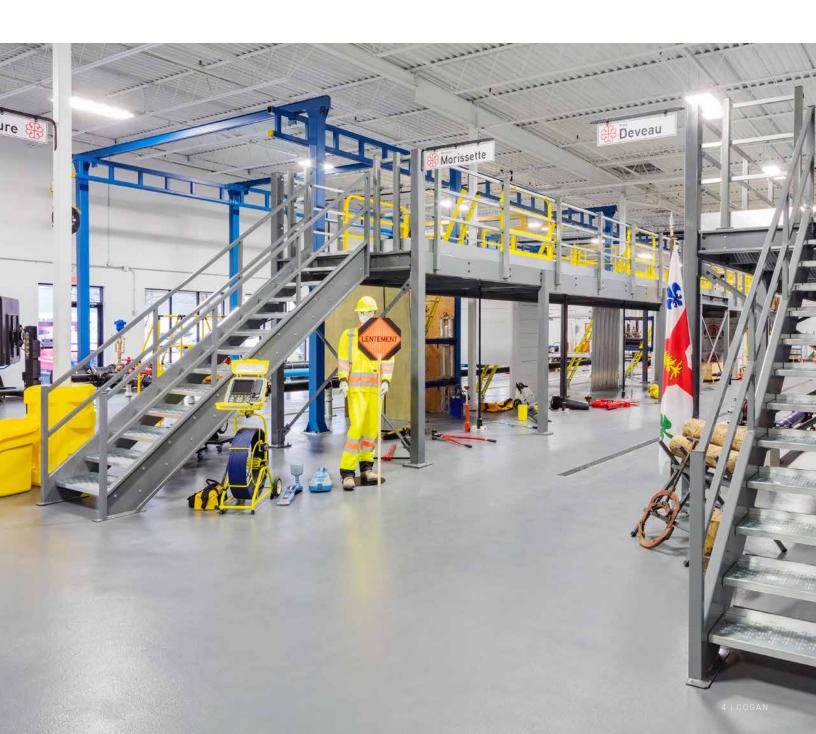

Increase your manufacturing or warehousing capacity fast. Double your floorspace without incurring moving, renovation or new construction costs.

Increase your manufacturing capacity fast with a high-performance Cogan mezzanine. Whether

you need a little or a lot more floor space, Cogan has the perfect mezzanine solution to fit your needs, your timing, and your budget. Our engineers will work closely with you to transform unused vertical space into a profitable storage area. Just send us your additional space requirements and we will return an AutoCAD drawing showing precisely how your mezzanine will be configured within the existing layout of your facility, matching its exact height, area and load requirements.