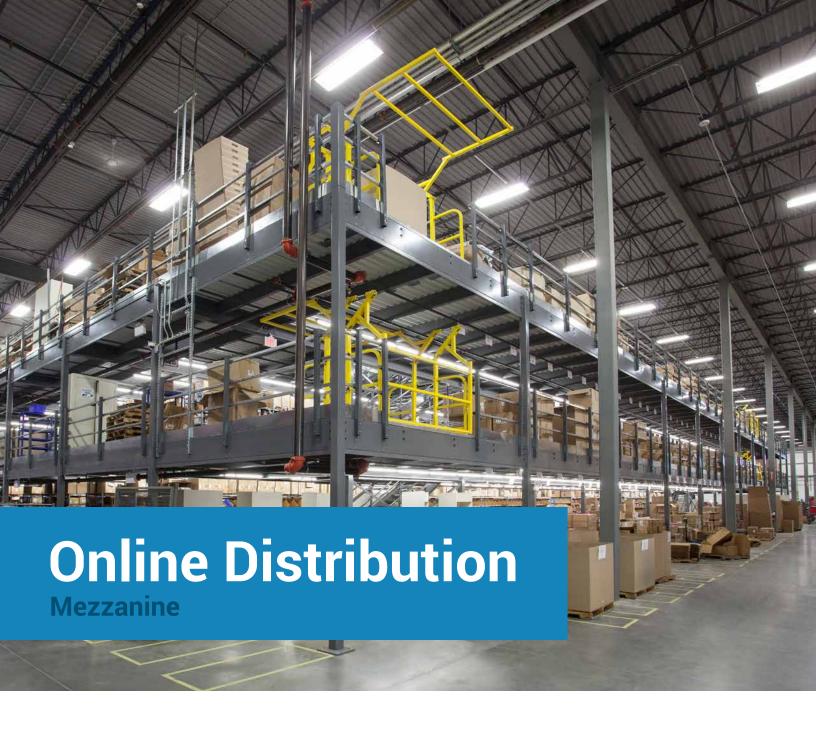

Stock and ship a massive amount of inventory quickly and efficiently. Cogan multi-level mezzanines are designed for high volume.

In today's online marketplace, vendors must offer a large selection of products in order to remain competitive. With a world of merchandise just a click away, shoppers expect to find exactly what they want, at the best price and with the fastest delivery. For the seller, stocking, picking and shipping these items is an enormous feat. Speed and organization are key. The addition of a mezzanine can easily double the available workspace in your distribution center. Seamlessly integrate shelving, racking and conveyor systems to move your inventory quickly and efficiently.