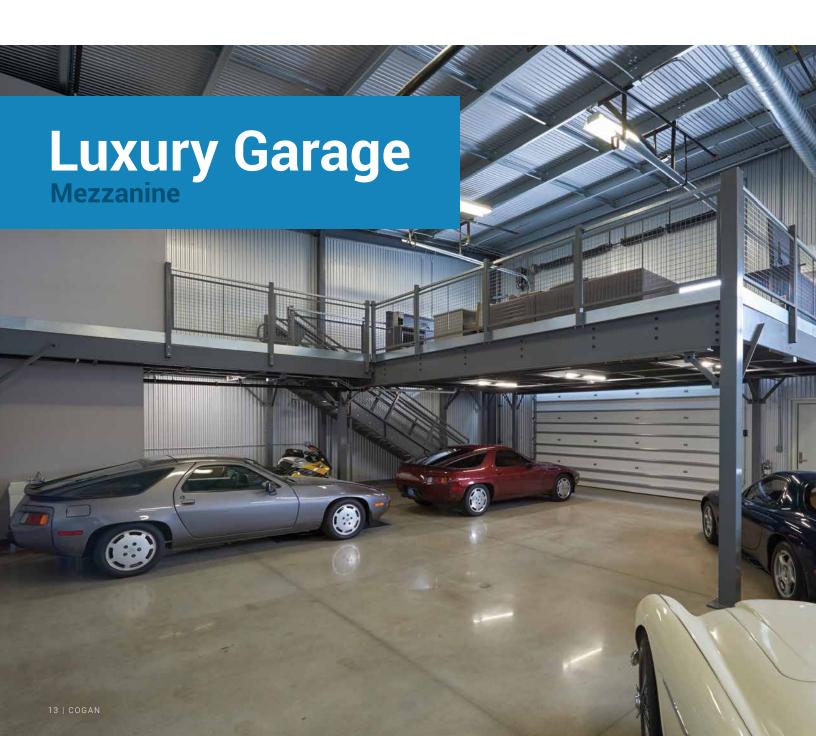

Make your luxury garage a home away from home. Harness the potential for a complete lifestyle experience with Cogan mezzanine.

Garagetown communities are a thriving new trend for serious automotive enthusiasts. Luxury condo garages make the perfect safe storage solution to keep high-end cars in pristine condition. However, a large car collection can quickly overwhelm the unit, leaving little space for a workshop or leisure area. The integration of a mezzanine creates the opportunity for total personalization. Owners can transform their second level in to a fully appointed entertainment area. Accommodate family, friends and fellow car aficionados with a bar, lounge space and restroom.