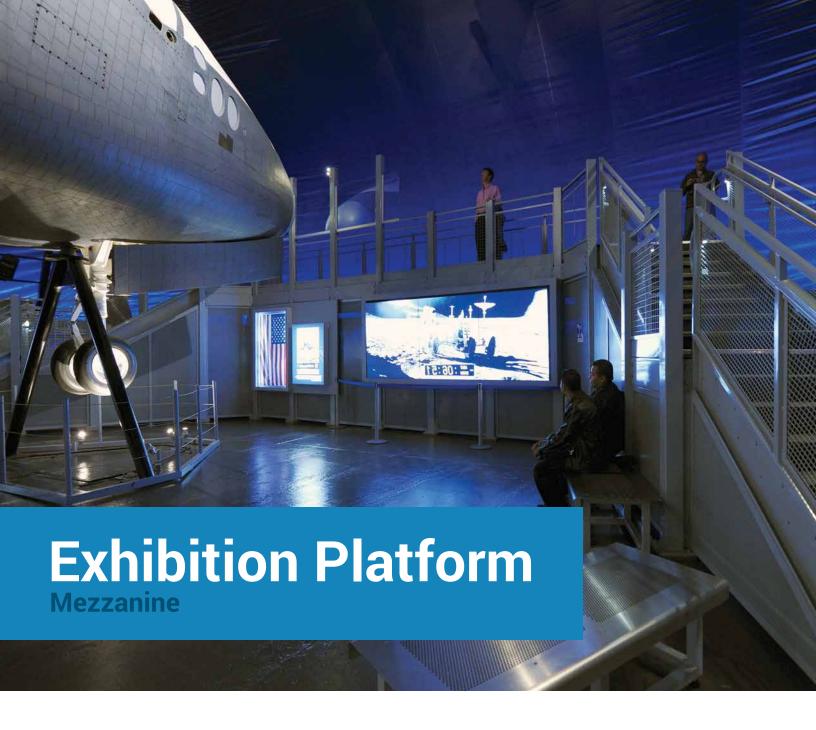

At the heart of our streamlined culture is our world-class capability in CNC precision manufacturing and our expertise in 3D engineering software.

Whether you need an elevated display space for priceless works of art or a platform for viewing

large scale exhibits, we'll create a custom mezzanine design that blends beautifully with your museum aesthetic. At the cutting-edge of CNC technology, every Cogan mezzanine is precision manufactured to use fewer structural components. The result is a more flexible system that can adhere to strict museum guidelines. Public access code requirements such as minimum staircase width and wire mesh handrail are taken into careful consideration and strategically placed where necessary.