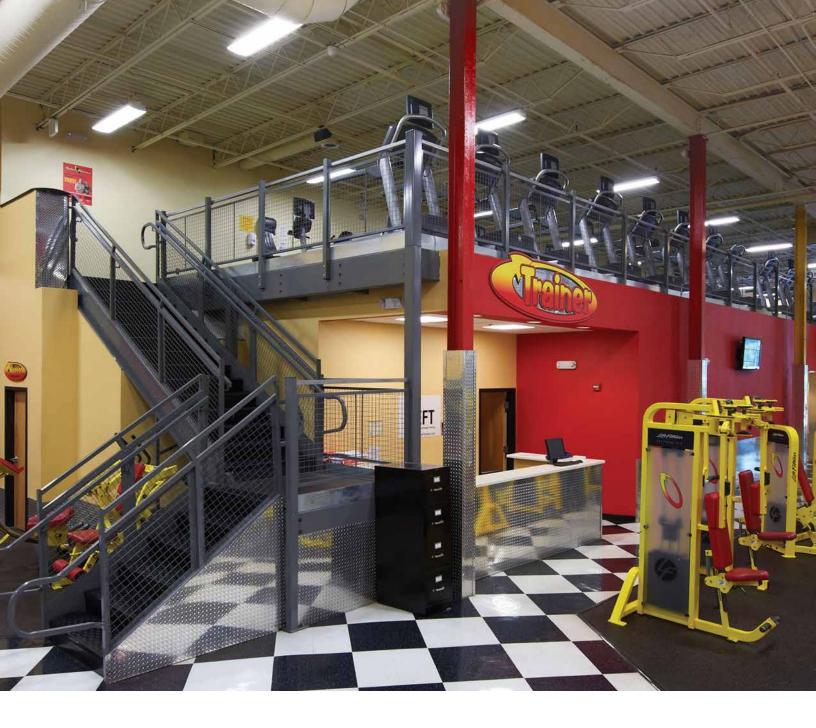

### **Training Facility**

### Mezzanine

Proper training is vital to ensure maintenance workers can handle a range of scenarios and react quickly to signs of trouble. Municipal workers perform vital tasks that keep our cities and towns running smoothly. Cogan training facility mezzanines allow you to create to-scale models of real city infrastructures. The controlled environment means thorough simulations can be carried out without any risk of downtime. Run emergency drills, test potential improvements and practice regular maintenance. Invest in a training facility mezzanine and prepare your workers to take on any situation.