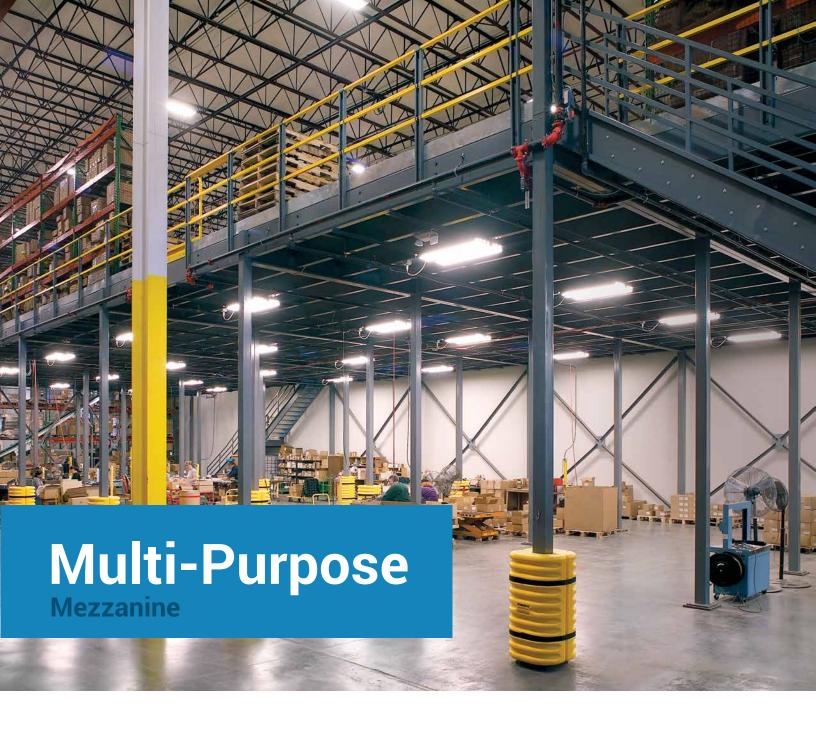

Increase your manufacturing or warehousing capacity fast. Double your floorspace without incurring moving, renovation or new construction costs.

Increase your manufacturing capacity fast with a high-performance Cogan mezzanine. Whether

you need a little or a lot more floor space, Cogan has the perfect mezzanine solution to fit your needs, your timing, and your budget. Our engineers will work closely with you to transform unused vertical space into a profitable storage area. Just send us your additional space requirements and we will return an AutoCAD drawing showing precisely how your mezzanine will be configured within the existing layout of your facility, matching its exact height, area and load requirements.