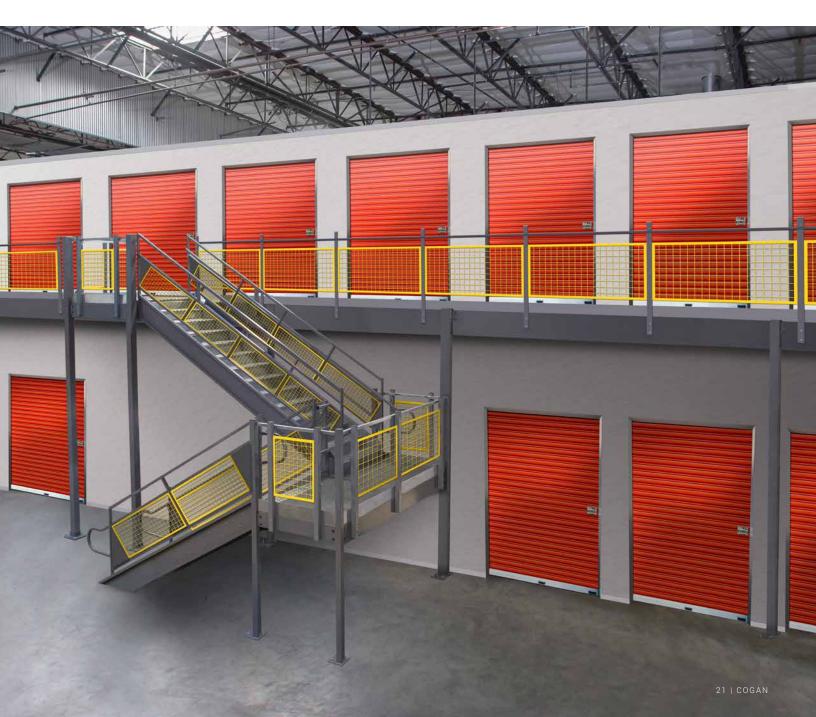

### **Self-Storage**

#### Mezzanine

Make the most out of your selfstorage building conversion with a fully-integrated freestanding mezzanine. Designed to fit within the parameters of a predetermined layout, a mezzanine allows an existing building to be transformed into a self-storage facility by adding a second or even third floor. Accommodate more storage units and rent to the maximum number of tenants. The freestanding structure also means the facility can grow and change with the needs of the surrounding community. Units can be modified, removed or consolidated - a significant advantage over a static shelf-supported mezzanine.