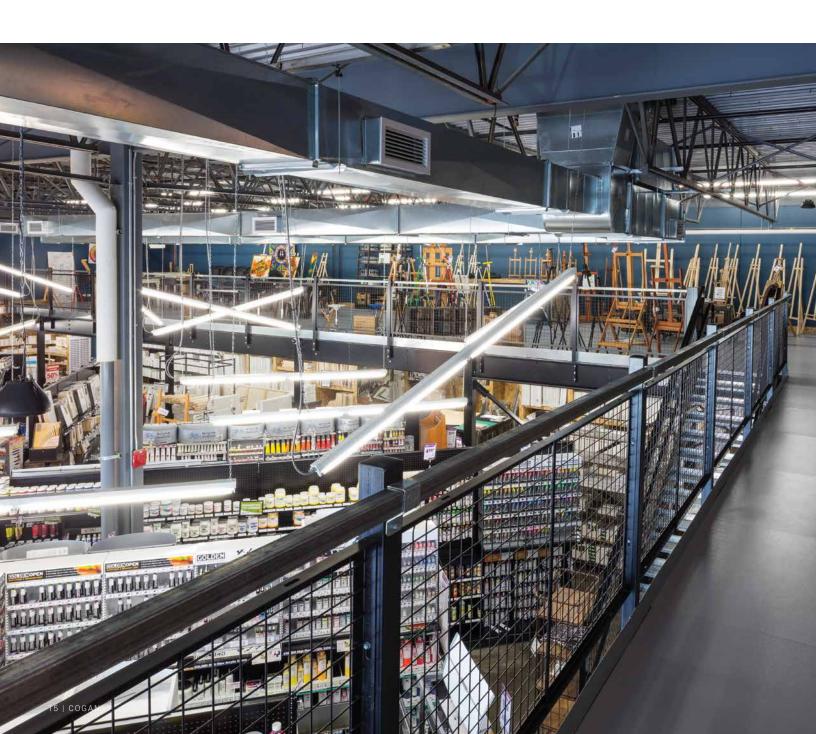

### **Retail Store**

#### Mezzanine

Eliminate clutter for an enhanced shopping experience that will bring customers back again and again.

Have you outgrown your retail store? Cluttered display aisles not only make merchandise difficult to find, but a crowded sales floor can easily overwhelm customers. Avoid disruption and increase profits by adding a mezzanine level to your existing retail space. With your sales floor instantly doubled, you will have a larger area to display products. Customers will easily be able to locate key items, vastly improving their shopping experience.