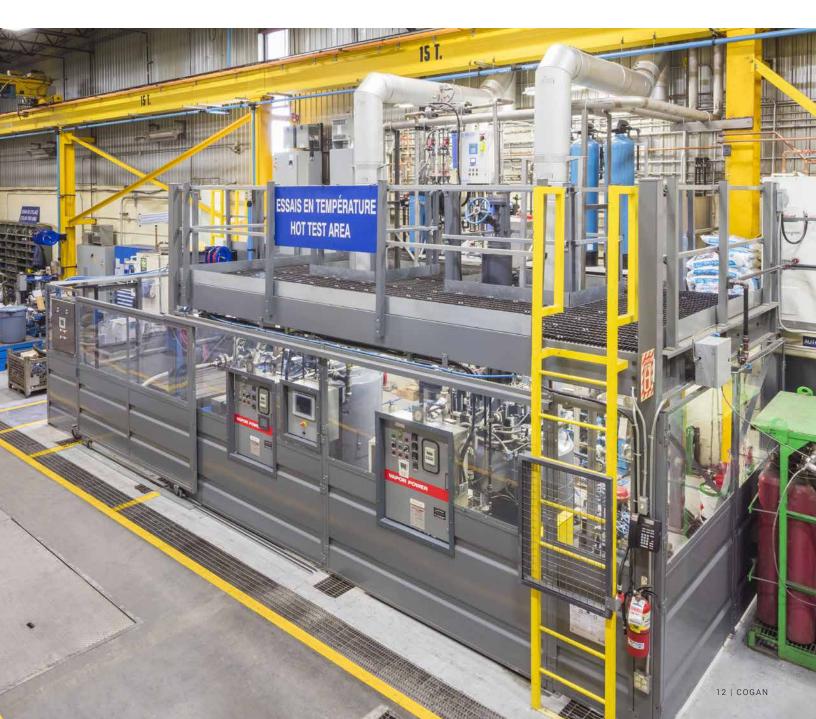

### **Equipment Platform**

#### Mezzanine

Boost safety and productivity on your production floor with a Cogan equipment platform mezzanine. By adding more convenient access points to critical functions, a mezzanine can boost safety and efficiency on your production floor. Designed to integrate seamlessly with your existing operations, an equipment platform mezzanine provides secure passageways over machinery. This is ideal for equipment that must be accessed from above, such as heating and cooling equipment, compressors, and piping or ventilation units. Necessary maintenance can be completed without disrupting the primary work area below.