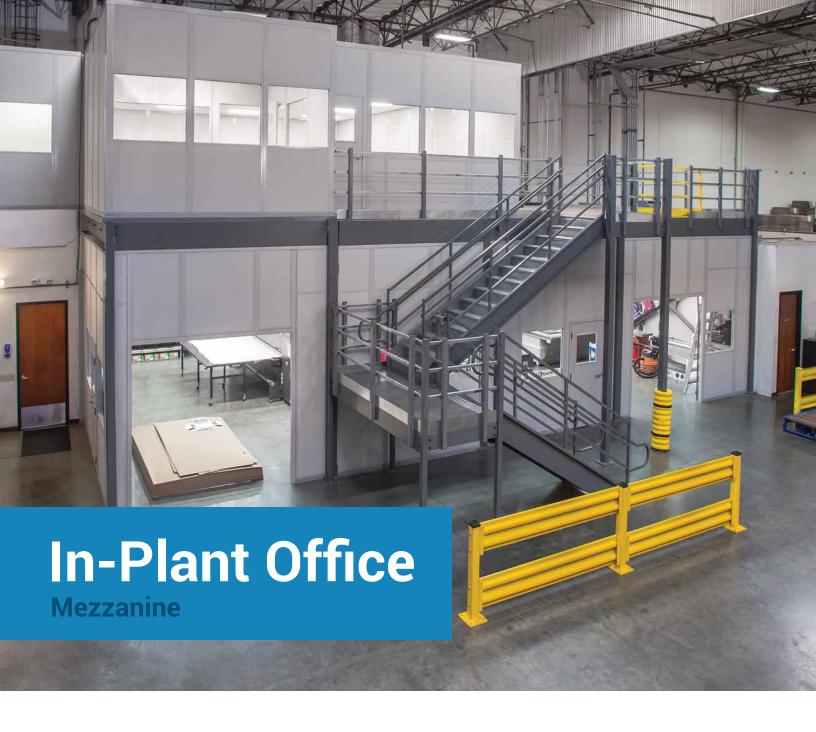

Create a fully integrated in-plant office above your production floor. Just another way Cogan mezzanines make your space work for you.

In a busy warehouse setting, office space must often be sacrificed in favour of larger production zones or storage areas. Paperwork accumulates and critical administrative tasks fall to the wayside without a designated work area. By creating a fully-integrated in-plant office above your production floor, a Cogan mezzanine will effectively put an end to these limitations. Create ample room for computer stations, filing cabinets and other office equipment. Your elevated workspace remains in close proximity to relevant operations without compromising production efficiency.