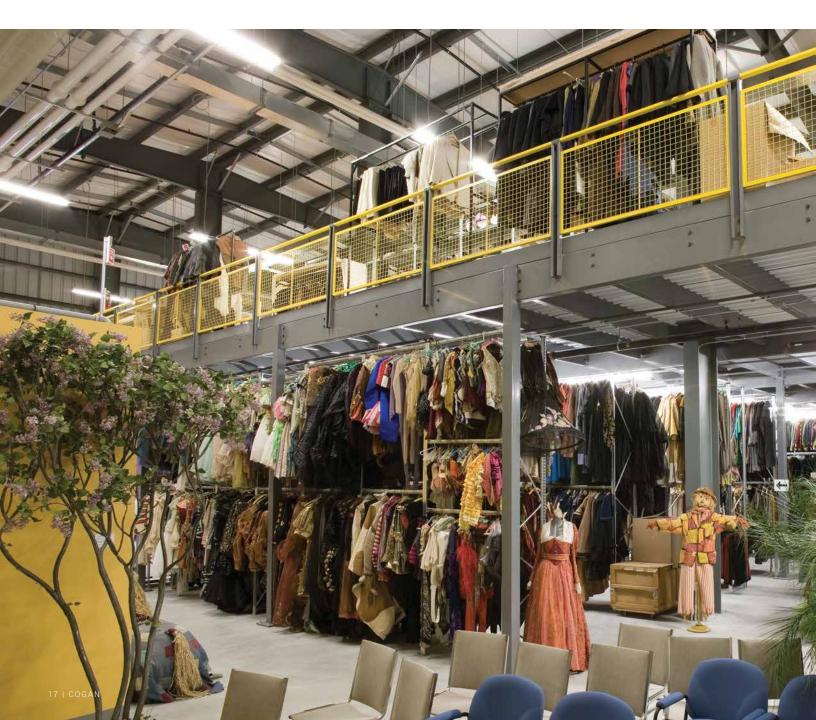

### **Theatre Prop**

### **Storage Mezzanine**

Never miss a cue with Cogan mezzanines for theatre costume and prop storage. Guaranteed to steal the show!

The logistics of coordinating a large-scale theatre event is a major undertaking. Razor sharp organization is essential to keep multiple productions running smoothly. With hundreds of costume and set changes, lighting and music cues, and countless props, there is zero space for backstage clutter. Utilize a Cogan mezzanine and create a seamlessly fuctional dressing room, storage, and backstage waiting area. From opening lines to curtain call, Cogan mezzanine are guarateed to steal the show!