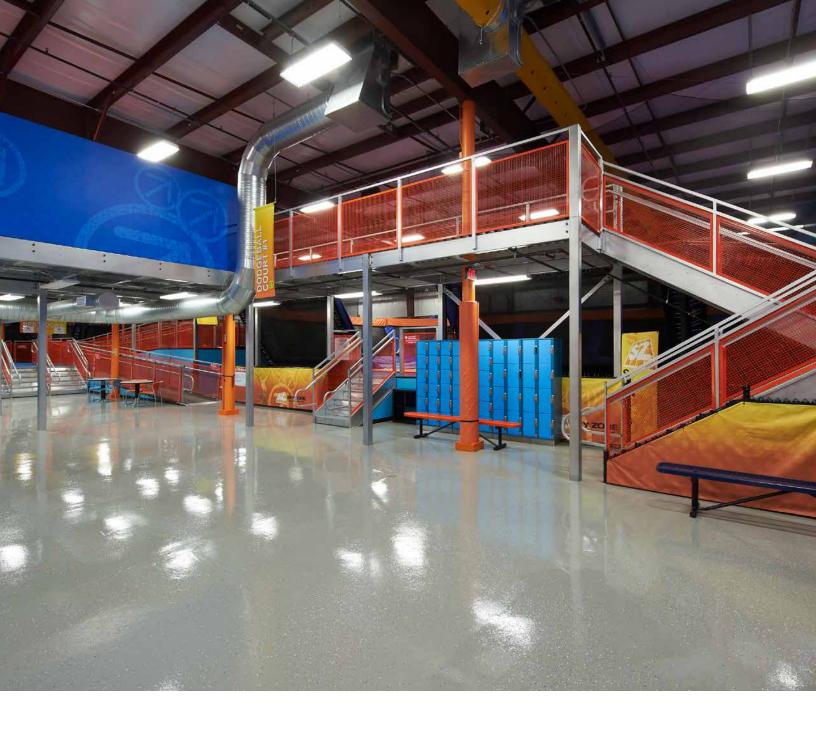

### Kid's Fun Zone

#### Mezzanine

From indoor trampolines to giant ball pits and much more, Cogan mezzanines are sure to elevate the way you celebrate. Any kind of youth recreation center demands a dynamic space, full of vibrant colors, excitement and activities-galore. Who says you can't bounce on a trampoline, leap into a giant ball pit, and play a game dodge ball all in one place? Cogan mezzanines offer the versatility and adaptability you need to turn every kid's dream into reality. Extra-wide staircases, wire mesh handrail and multi-tier designs create the perfect environment for safe, healthy and happy play.